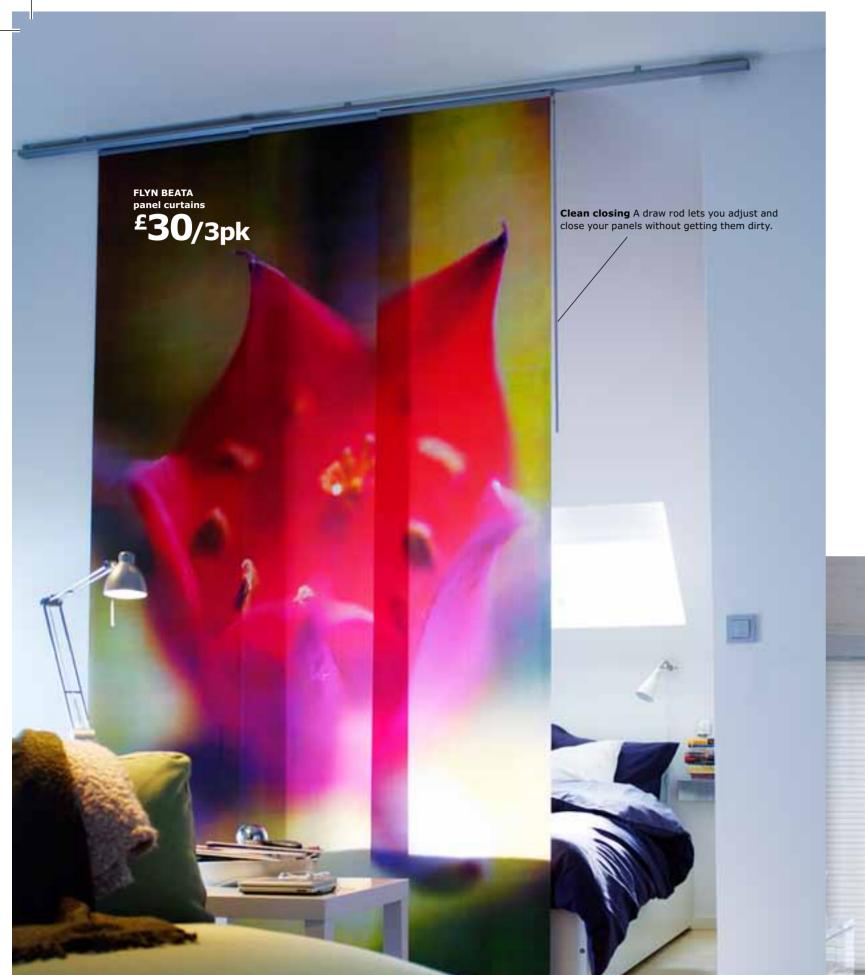

# LEFT PAGE:

Where function meets expression KVARTAL triple track solution £43.98 Aluminium. 498.724.16 FLYN BEATA panel curtains £30/3pk Panel curtains that block out the sun, but let in light. Use with KVARTAL curtain hanging system. 100% polyester. 60×300cm. Multicolour. 801.490.64 For everything you need, see the KVARTAL Buying Guide solution no. 9.