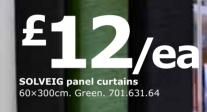

3. Dressed up corners, nicely rounded ends KVARTAL corner solution £99.92 Aluminium. 498.714.93 KVARTAL corner solution £99.92 Aluminium. 498.714.93
RITVA curtains with tie-backs £24.99/pair Curtains that block out the sun, but let in light. Comprises: 2 curtains with tie-backs. 100% cotton. 145×300cm. Orange. 701.564.89
SOLVEIG panel curtains £12/ea Heavy material. Reduces sound and sunlight, blocks view. Use with KVARTAL curtain hanging system. 80% paper, 20% polyester. 60×300cm. Orange. 901.631.63 For everything you need, see the KVARTAL Buying Guide solution no. 13.