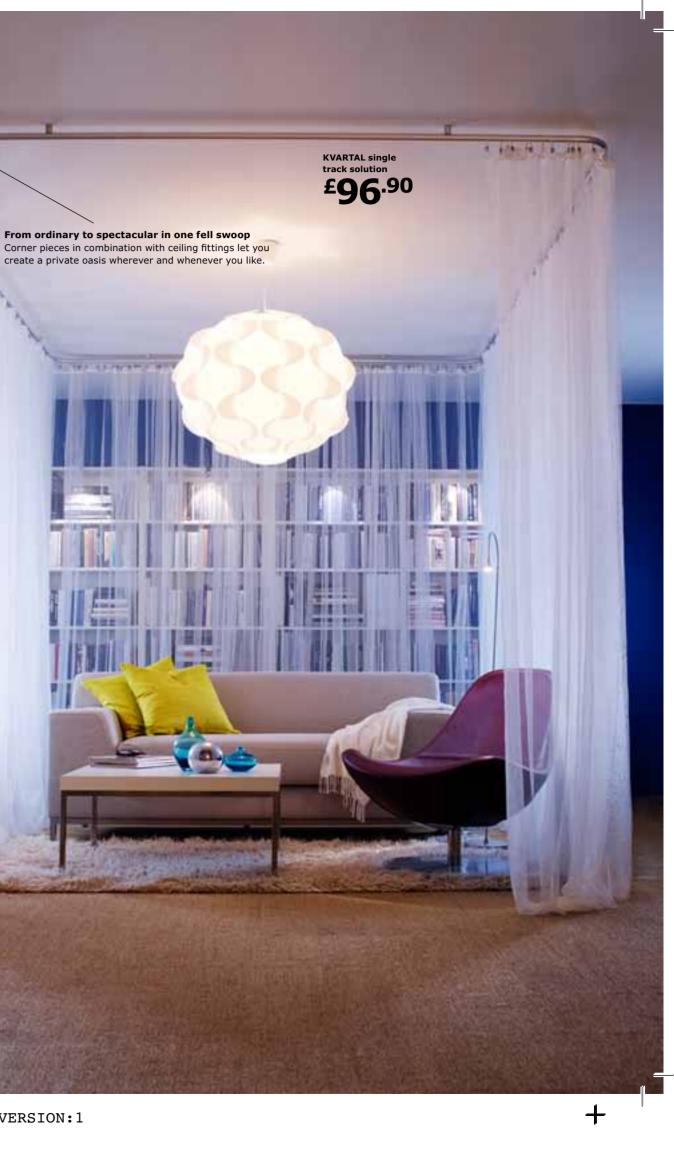

# RIGHT PAGE:

Room in a room KVARTAL single track solution £96.90 Ceiling mounted. Aluminium. 498.715.01

LILL curtains £3.99/pair 100% polyester. 280×300cm. White. 100.702.62 For everything you need, see the KVARTAL Buying Guide solution no. 16