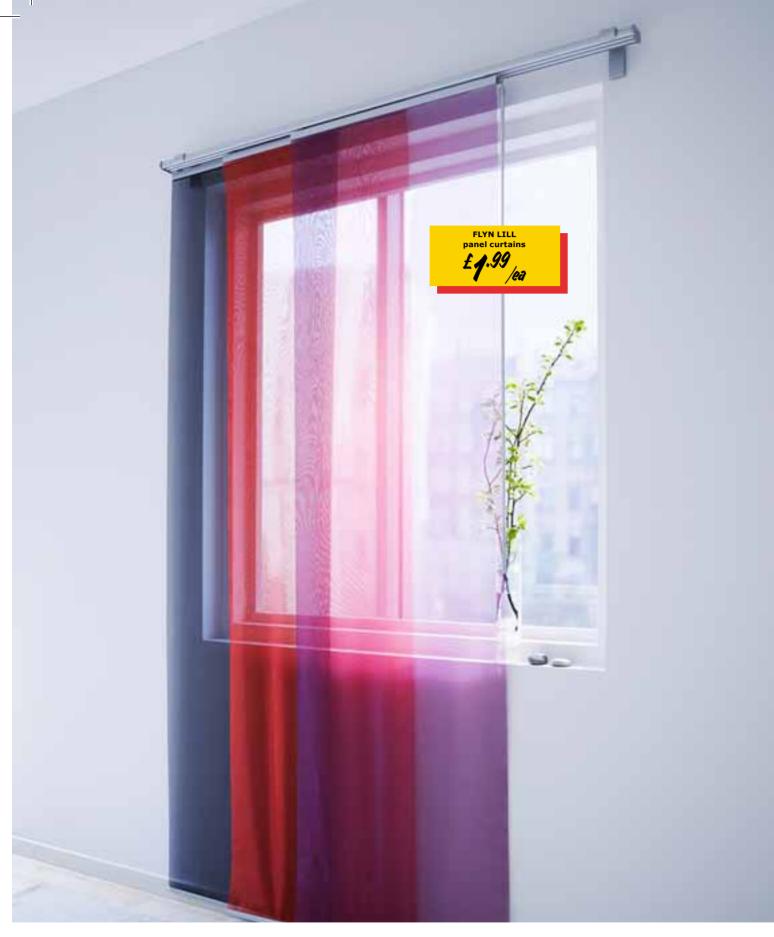

FLYN LILL panel curtains £1.99/ea Thin, sheer panel curtain that lets in daylight. 100% polyester. 60×300cm. Assorted colours. 401.416.68