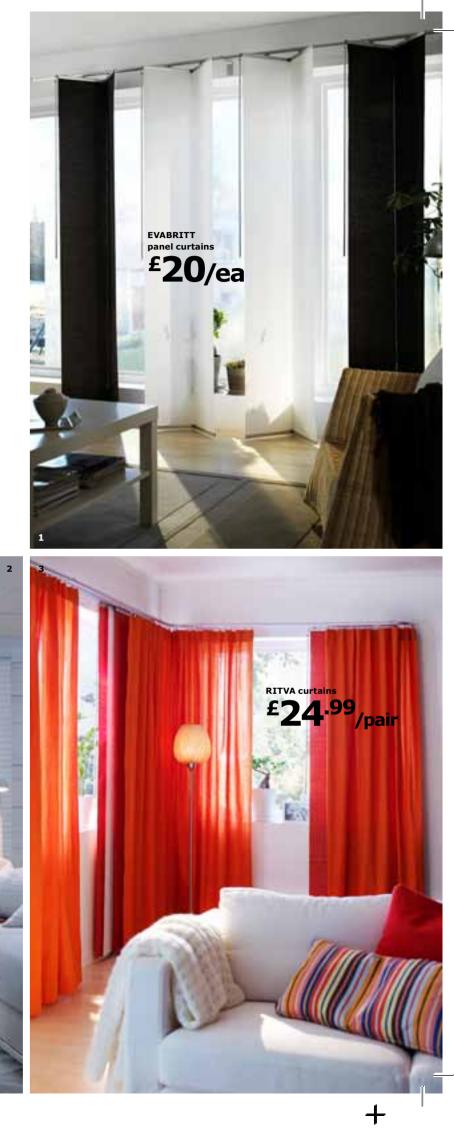

# THIS PAGE:

**KVARTAL** triple track solution £61.98

1. Direct light with foldable panels KVARTAL single track solution £27.98 Aluminium. 398.714.98 EVABRITT panel curtains £20/ea Foldable panel curtains with top/ bottom rail. Make it possible to control the light. Use with KVARTAL curtain hanging system. 60×300cm. Brown. 701.591.43 White. 101.519.08 Special top and bottom rails are included with EVABRITT panels. For everything you need, see the KVARTAL Buying Guide solution no. 18.

3. Dressed up corners, nicely rounded ends KVARTAL corner solution £99.92 Aluminium. 498.714.93 KVARTAL corner solution £99.92 Aluminium. 498.714.93
RITVA curtains with tie-backs £24.99/pair Curtains that block out the sun, but let in light. Comprises: 2 curtains with tie-backs. 100% cotton. 145×300cm. Orange. 701.564.89
SOLVEIG panel curtains £12/ea Heavy material. Reduces sound and sunlight, blocks view. Use with KVARTAL curtain hanging system. 80% paper, 20% polyester. 60×300cm. Orange. 901.631.63 For everything you need, see the KVARTAL Buying Guide solution no. 13.