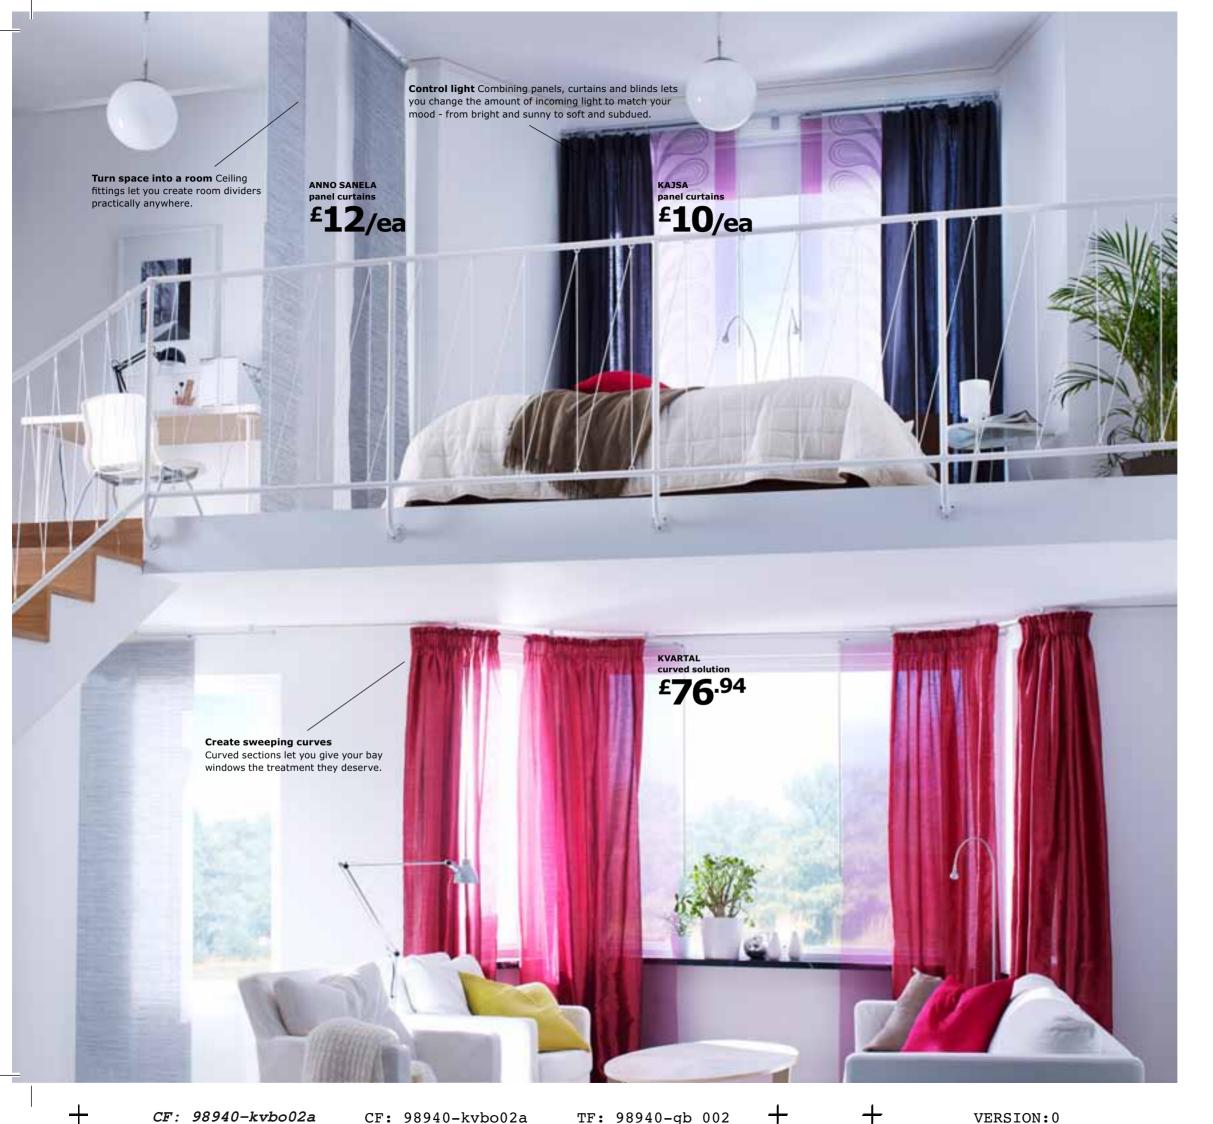

# Get the KVARTAL Buying Guide at IKEA.CO.UK/KVARTAL or at the IKEA store.

Upper floor L-R

KVARTAL triple track solution £31.99 Ceiling mounted. Aluminium. 598.714.83 ANNO SANELA panel curtains £12/ea Panel curtain that blocks out the sun, but lets in light. 90% paper, 10% polyester. 60×300cm. Grey. 200.781.11 SOLVEIG panel curtain £12 Heavy material reduces sound and sunlight, blocks view. 80% paper, 20% polyester. 60×300cm. White. 601.625.27

KVARTAL triple track solution £56.97 Wall mounted. Aluminium. 098.714.85 KAJSA panel curtains £10/ea Thin, sheer panel curtains that let in daylight. 100% polyester. 60×300cm. White/grey. 001.523.43 **RITVA curtains with tie-backs £24.99/pair** Curtain that blocks out the sun, but lets in light. Comprises: 2 curtains with tie-backs. 100% cotton. 145×300cm. Grey. 101.564.87

Lower floor

KVARTAL curved solution £76.94 Ceiling mounted. Aluminium. 998.724.09 **FELICIA curtains with tie-backs £29.99/pair** Curtain that blocks out the sun, but lets in light. Comprises: 2 curtains with tie-backs. 100% polyester. 145×300cm. Dark pink. 601.416.67