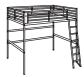

#### TROMSÖ loft bed, white. Metal.

| ull | 501.618.30 | \$169 |
|-----|------------|-------|
|     |            |       |