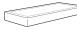

LURÖY slatted bed base

| Twin  | 601.602.17 | \$30 |
|-------|------------|------|
| Full  | 302.927.85 | \$40 |
| Queen | 001.602.15 | \$50 |
| King  | 501.602.13 | \$60 |

LÖNSET adjustable slatted bed base

| Twin  | 302.787.32 | \$50  |
|-------|------------|-------|
| Full  | 602.787.16 | \$70  |
| Queen | 802.787.15 | \$90  |
| King  | 302.787.13 | \$100 |