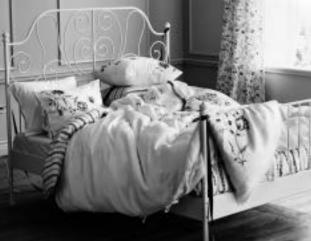

#### LEIRVIK bed frame, white. Metal.

White

| Full  | 990.066.54 | \$89.99 |
|-------|------------|---------|
| Queen | 490.066.56 | \$99.99 |
| King  | 690.066.55 | \$149   |