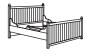

#### HURDAL bed frame, light brown. Stained solid pine.

| Queen | 590.196.39 | \$349 |
|-------|------------|-------|
| King  | 090.196.27 | \$399 |

## HURDAL bed frame with 4 storage boxes, light

| brown. |            |       |
|--------|------------|-------|
| Queen  | 590.196.96 | \$499 |
| King   | 090.196.94 | \$549 |