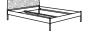

#### LEIRVIK bed frame, white. Metal.

White

| Full  | 990.066.54 | \$89.99 |
|-------|------------|---------|
| Queen | 490.066.56 | \$99.99 |
| King  | 690.066.55 | \$149   |