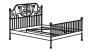

STOCKHOLM bed frame, leather/stained solid beech. 090.142.10 490.142.08 \$999 King

SVELVI K bed frame, black. Metal.

| Full  | 498.895.63 | \$199 |
|-------|------------|-------|
| Queen | 798.895.66 | \$249 |