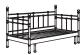

#### **DUKEN bed frame.** metal.

| White | (without headboard | cover) |
|-------|--------------------|--------|
|       |                    |        |

| white (without neadboard | cover)     |       |
|--------------------------|------------|-------|
| Twin                     | 590.175.98 | \$99  |
| Full                     | 399.031.83 | \$129 |
| Queen                    | 199.031.84 | \$149 |
| Gray                     |            |       |
| Twin                     | 790.175.97 | \$129 |
| Full                     | 299.031.26 | \$179 |
| Queen                    | 699.031.29 | \$199 |
| Multicolor               |            |       |
| Twin                     | 790.962.07 | \$129 |
| Full                     | 090.962.01 | \$179 |
| Queen                    | 490.962.04 | \$199 |