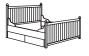

| MANDAL bed frame with storage, white. Solid birch. |            |       |
|----------------------------------------------------|------------|-------|
| Full                                               | 302.804.81 | \$349 |
| Queen                                              | 902.804.83 | \$399 |