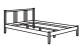

#### TROMSÖ loft bed, white. Metal.

| ull | 501.618.30 | \$169 |
|-----|------------|-------|
|     |            |       |