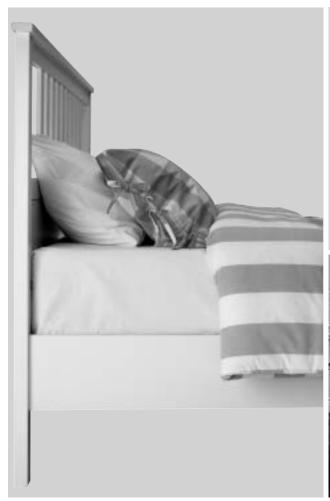

#### HEMNES bed frame, stained solid pine.

| White       |            |       |
|-------------|------------|-------|
| Twin        | 402.495.60 | \$149 |
| Full        | 699.315.75 | \$179 |
| Queen       | 399.315.91 | \$179 |
| King        | 299.315.82 | \$249 |
| Black-brown |            |       |
| Twin        | 302.495.51 | \$149 |
| Full        | 299.315.77 | \$179 |
| Queen       | 199.315.92 | \$179 |
| King        | 499.315.81 | \$249 |