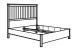

#### HEMNES bed frame, stained solid pine.

| White       |            |       |
|-------------|------------|-------|
| Twin        | 402.495.60 | \$149 |
| Full        | 699.315.75 | \$179 |
| Queen       | 399.315.91 | \$179 |
| King        | 299.315.82 | \$249 |
| Black-brown |            |       |
| Twin        | 302.495.51 | \$149 |
| Full        | 299.315.77 | \$179 |
| Queen       | 199.315.92 | \$179 |
| King        | 499.315.81 | \$249 |