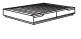

LURÖY slatted bed base

| Twin  | 601.602.17 | \$30 |
|-------|------------|------|
| Full  | 302.927.85 | \$40 |
| Queen | 001.602.15 | \$50 |
| King  | 501.602.13 | \$60 |

LÖNSET adjustable slatted bed base