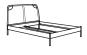

#### **DUKEN bed frame.** metal.

| White | (without headboard | cover) |
|-------|--------------------|--------|
|       |                    |        |

| white (without neadboard | cover)     |       |
|--------------------------|------------|-------|
| Twin                     | 590.175.98 | \$99  |
| Full                     | 399.031.83 | \$129 |
| Queen                    | 199.031.84 | \$149 |
| Gray                     |            |       |
| Twin                     | 790.175.97 | \$129 |
| Full                     | 299.031.26 | \$179 |
| Queen                    | 699.031.29 | \$199 |
| Multicolor               |            |       |
| Twin                     | 790.962.07 | \$129 |
| Full                     | 090.962.01 | \$179 |
| Queen                    | 490.962.04 | \$199 |