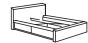

#### **BRIMNES** bed frame

| White |            |         |
|-------|------------|---------|
| Full  | 099.029.29 | \$99.99 |
| Queen | 899.029.30 | \$129   |
| DII-  |            |         |
| Black |            |         |
| Full  | 290.068.03 | \$99.99 |