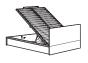

MALM storage bed

| 1 | V | ı |   | : | t | _ |
|---|---|---|---|---|---|---|
| ¥ | ¥ | ı | ı | ı | L | c |

| White              |            |       |
|--------------------|------------|-------|
| Full               | 202.498.77 | \$449 |
| Queen              | 002.498.83 | \$499 |
| Black-brown veneer |            |       |
| Full               | 402.498.76 | \$449 |
| Queen              | 402.498.81 | \$499 |
|                    |            |       |