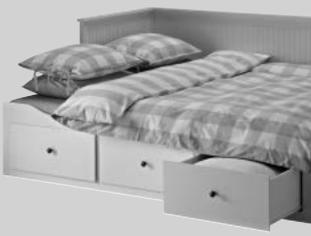

#### **HEMNES daybed with 3 drawers,** white.

| Twin | 300.803.16 | \$299 |
|------|------------|-------|
|      |            |       |