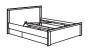

#### BRIMNES bed frame with storage

| Willie |            |       |
|--------|------------|-------|
| Full   | 399.029.42 | \$179 |
| Queen  | 699.029.45 | \$199 |
| King   | 599.316.08 | \$299 |
| Black  |            |       |
| Full   | 390.068.07 | \$179 |
| Queen  | 790.068.10 | \$199 |
| Kina   | 990.068.09 | \$299 |