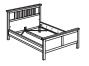

#### HEMNES bed frame, stained solid pine.

| White       |            |       |
|-------------|------------|-------|
| Twin        | 402.495.60 | \$149 |
| Full        | 699.315.75 | \$179 |
| Queen       | 399.315.91 | \$179 |
| King        | 299.315.82 | \$249 |
| Black-brown |            |       |
| Twin        | 302.495.51 | \$149 |
| Full        | 299.315.77 | \$179 |
| Queen       | 199.315.92 | \$179 |
| King        | 499.315.81 | \$249 |