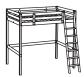

#### STORÅ full loft bed, solid pine.

| White | 102.420.89 | \$299 |
|-------|------------|-------|
| Black | 801.608.67 | \$299 |