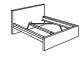

#### BRIMNES bed frame with storage

| Willie |            |       |
|--------|------------|-------|
| Full   | 399.029.42 | \$179 |
| Queen  | 699.029.45 | \$199 |
| King   | 599.316.08 | \$299 |
| Black  |            |       |
| Full   | 390.068.07 | \$179 |
| Queen  | 790.068.10 | \$199 |
| Kina   | 990.068.09 | \$299 |