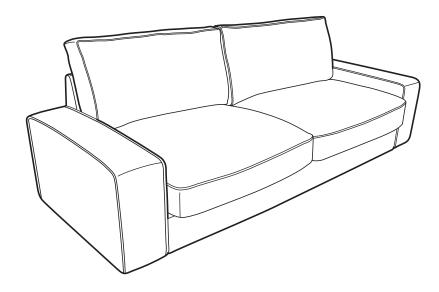

### Comfortable sofa at an attractive price

KIVIK seating series is made for people who want extra comfortable seating, without it costing more than necessary. Every detail, inside and out, is adapted to give you as much comfort as possible. You can also combine the different parts in the series in different ways to suit you and your home. This way, you always have room for relaxation.

### Follows your body and gives support

The seat cushions in KIVIK seating series have a layer of memory foam that softly follows the contours of your body and gives comfortable support exactly where you need it. The wide armrests have a thick padding that's nice both to rest your neck against and to sit on. If you choose to add a chaise and footstool you will have a combination you can really stretch out on. Then you can count on maximum comfort.

#### Choose your own combination

It's easy to adapt KIVIK seating series to suit your home and your needs. You can, for example, combine the sofas with a generous chaise for extra room and comfort or add the corner section to create an even bigger combination to seat as many people as you like. If you want a smaller combination instead, you can use a oneseat section without armrests – and either combine it with several one-seat sections or a chaise. You have every possibility to create your own personal solution!