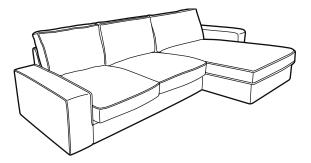

**Roomy and comfortable.** With the loveseat and the chaise from the KIVIK seating series you can easily create a roomy and comfortable combination. If you should want to change things at a later time you can choose to use the freestanding chaise.