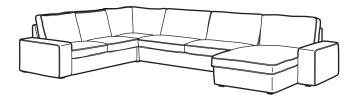

**Roomy and comfortable.** With the loveseat and the chaise from the KIVIK seating series you can easily create a roomy and comfortable combination. If you should want to change things at a later time you can choose to use the freestanding chaise.

This combination starting at \$829

**2+3 easily turns into 3+2.** KIVIK corner sofa has removable armrests, which makes it easy to change places between the two- and three-seat sofas. **This combination starting at \$1099** 