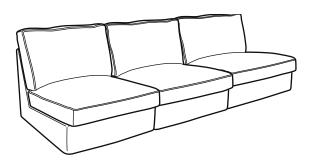

**Cozy seat or comfortable sofa?** You can either use the oneseat sections in the KIVIK seating series as cozy, freestanding seats – or put them together to form a comfortable sofa. Choose the number of sections in your combination according to how long or short you want your sofa to be. **This combination starting at \$837** 