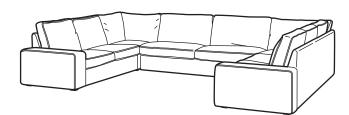

This combination starting at \$1449

**Plenty of room.** If you combine the three-seat sofa and two corner sections from the KIVIK seating series, you get a generous u-shaped sofa with plenty of seating. **This combination starting at \$1699** 