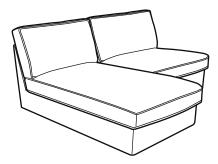

## COMBINATIONS

Little and comfortable. Do you want a sofa that doesn't take much room? Combine the one-seat section and the chaise from the KIVIK seating series and you get a little combination with big comfort. NOTE: One-seat sections can only be combined with another one-seat section or chaise. This combination starting at \$629