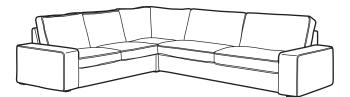

**A sofa to share – with a corner of your own.** Will there be many people using the sofa at the same time? Then you can build a roomy, comfortable corner sofa with the pieces in the KIVIK seating series.

This combination starting at \$1449

**Plenty of room.** If you combine the three-seat sofa and two corner sections from the KIVIK seating series, you get a generous u-shaped sofa with plenty of seating. **This combination starting at \$1699** 