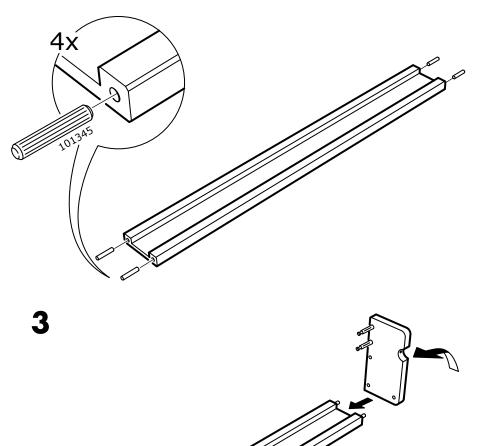

# ENGLISH

As wall materials vary, screws for fixing to wall are not included. For advice on suitable screw systems, contact your local specialised dealer.