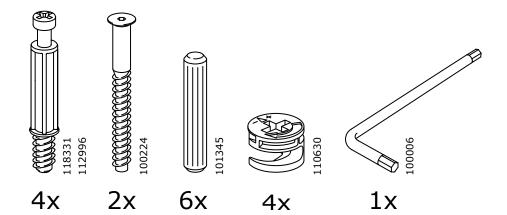

# ENGLISH

As wall materials vary, screws for fixing to wall are not included. For advice on suitable screw systems, contact your local specialised dealer.