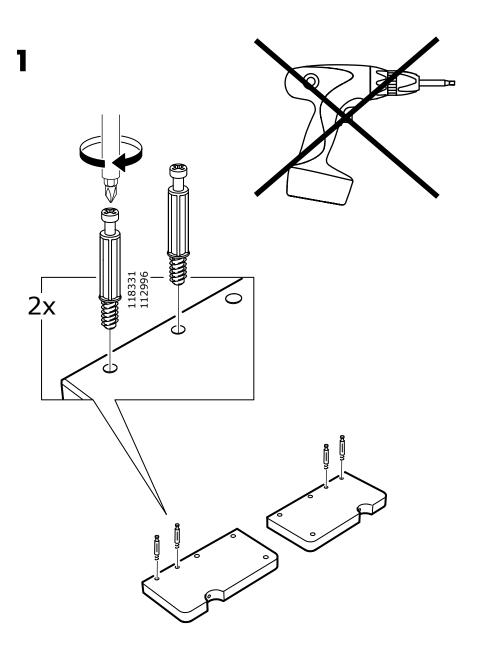

# ENGLISH

As wall materials vary, screws for fixing to wall are not included. For advice on suitable screw systems, contact your local specialised dealer.