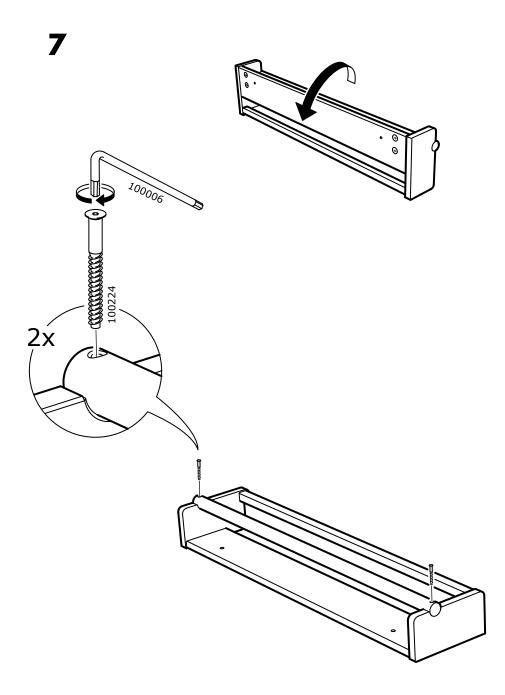

# ENGLISH

As wall materials vary, screws for fixing to wall are not included. For advice on suitable screw systems, contact your local specialised dealer.