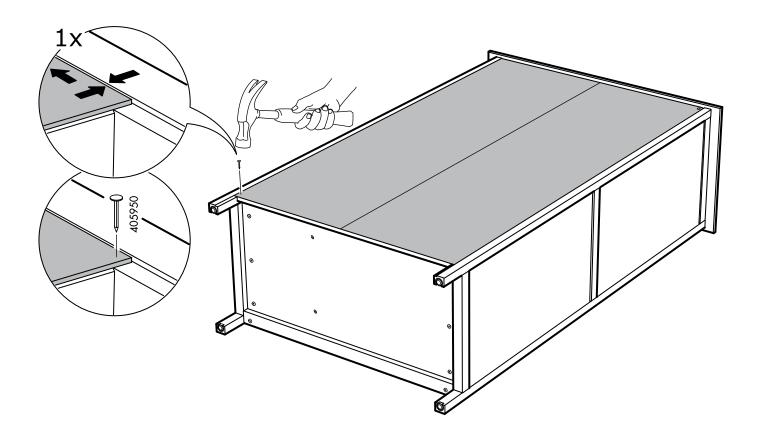

over it must be permanently fixed to the wall.

Fixing devices for the wall are not included since different wall materials require different types of fixing devices. Use fixing devices suitable for the walls in your home. For advice on suitable fixing systems, contact your local specialized dealer.

### WARNING

Serious or fatal crushing injuries can occur from furniture tip-over. To prevent this furniture from tipping over it must be permanently fixed to the wall.

Fixing devices for the wall are not included since different wall materials require different types of fixing devices. Use fixing devices suitable for the walls in your home. For advice on suitable fixing systems, contact your local specialized dealer.

6 AA-807735-5