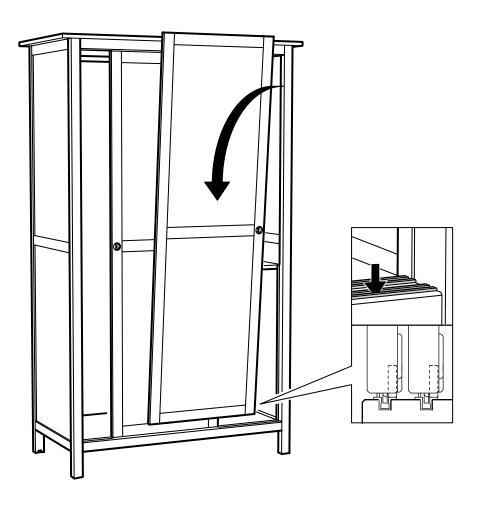

ntly fixed to the wall.

Fixing devices for the wall are not included since different wall materials require different types of fixing devices. Use fixing devices suitable for the walls in your home. For advice on suitable fixing systems, contact your local specialized dealer.

### WARNING

Serious or fatal crushing injuries can occur from furniture tip-over. To prevent this furniture from tipping over it must be permanently fixed to the wall.

Fixing devices for the wall are not included since different wall materials require different types of fixing devices. Use fixing devices suitable for the walls in your home. For advice on suitable fixing systems, contact your local specialized dealer.

6 AA-807735-5