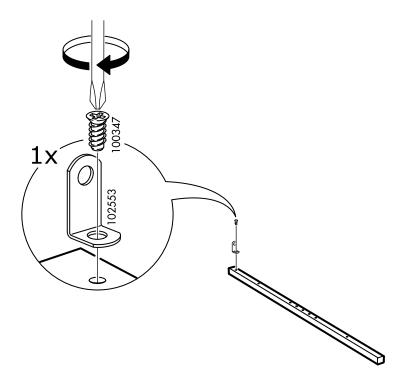

p-over. To prevent this furniture from tipping over it must be permanently fixed to the wall.

Fixing devices for the wall are not included since different wall materials require different types of fixing devices. Use fixing devices suitable for the walls in your home. For advice on suitable fixing systems, contact your local specialized dealer.

### WARNING

Serious or fatal crushing injuries can occur from furniture tip-over. To prevent this furniture from tipping over it must be permanently fixed to the wall.

Fixing devices for the wall are not included since different wall materials require different types of fixing devices. Use fixing devices suitable for the walls in your home. For advice on suitable fixing systems, contact your local specialized dealer.

6 AA-807735-5