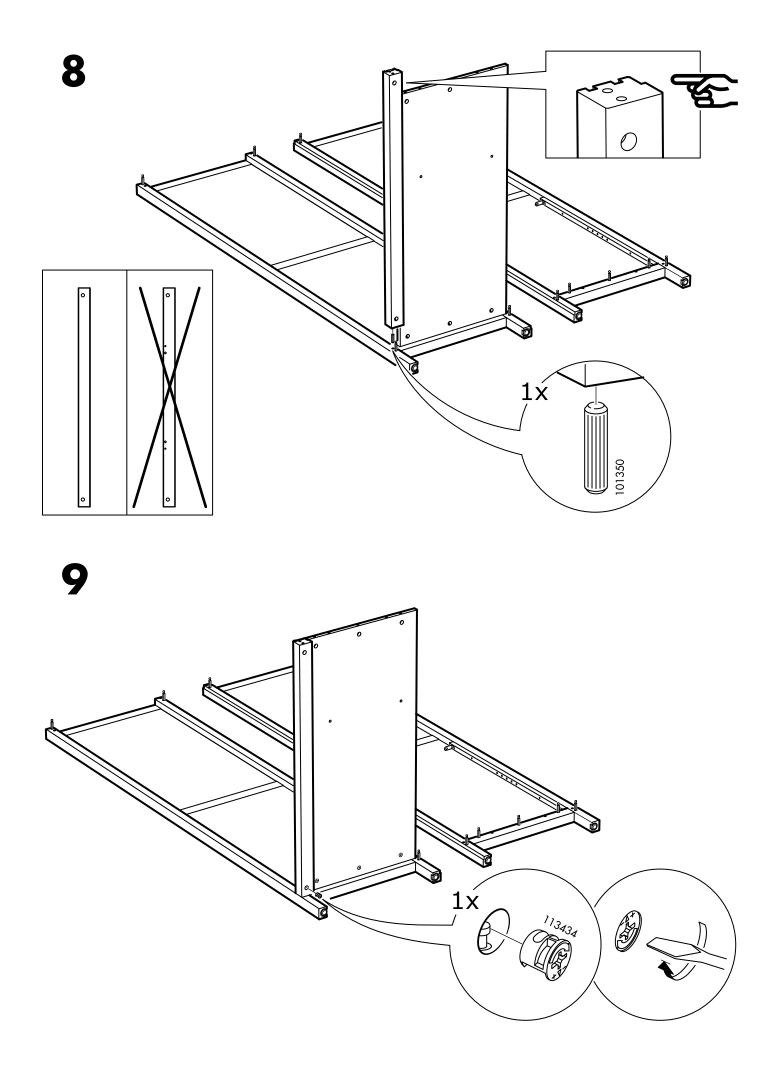

vent this furniture from tipping over it must be permanently fixed to the wall.

Fixing devices for the wall are not included since different wall materials require different types of fixing devices. Use fixing devices suitable for the walls in your home. For advice on suitable fixing systems, contact your local specialized dealer.

### WARNING

Serious or fatal crushing injuries can occur from furniture tip-over. To prevent this furniture from tipping over it must be permanently fixed to the wall.

Fixing devices for the wall are not included since different wall materials require different types of fixing devices. Use fixing devices suitable for the walls in your home. For advice on suitable fixing systems, contact your local specialized dealer.

6 AA-807735-5