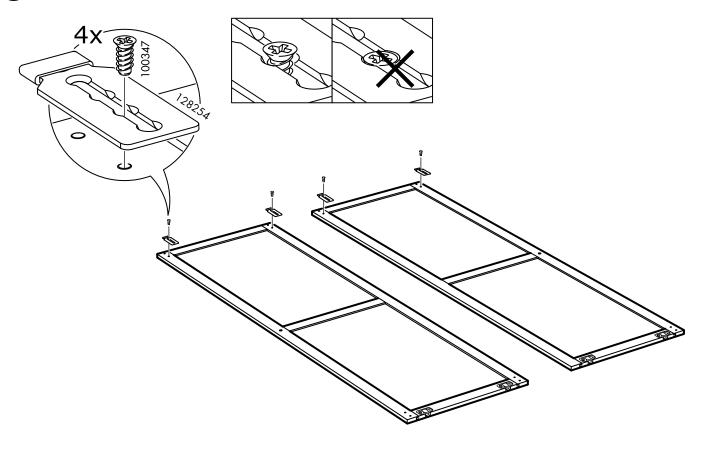

ermanently fixed to the wall.

Fixing devices for the wall are not included since different wall materials require different types of fixing devices. Use fixing devices suitable for the walls in your home. For advice on suitable fixing systems, contact your local specialized dealer.

### WARNING

Serious or fatal crushing injuries can occur from furniture tip-over. To prevent this furniture from tipping over it must be permanently fixed to the wall.

Fixing devices for the wall are not included since different wall materials require different types of fixing devices. Use fixing devices suitable for the walls in your home. For advice on suitable fixing systems, contact your local specialized dealer.

6 AA-807735-5