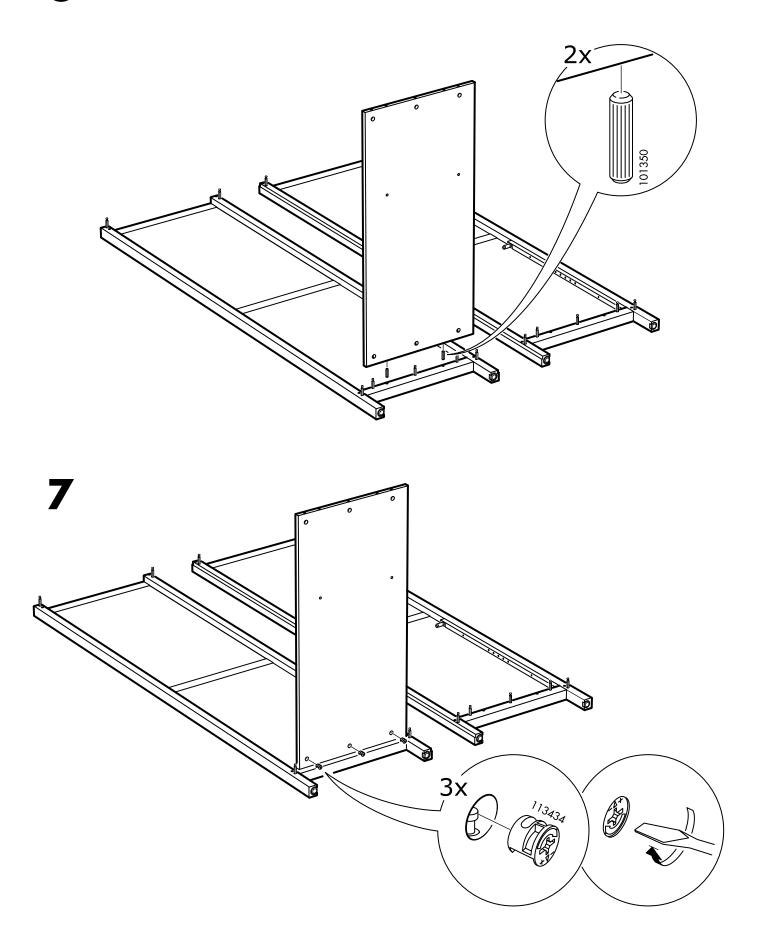

revent this furniture from tipping over it must be permanently fixed to the wall.

Fixing devices for the wall are not included since different wall materials require different types of fixing devices. Use fixing devices suitable for the walls in your home. For advice on suitable fixing systems, contact your local specialized dealer.

### WARNING

Serious or fatal crushing injuries can occur from furniture tip-over. To prevent this furniture from tipping over it must be permanently fixed to the wall.

Fixing devices for the wall are not included since different wall materials require different types of fixing devices. Use fixing devices suitable for the walls in your home. For advice on suitable fixing systems, contact your local specialized dealer.

6 AA-807735-5