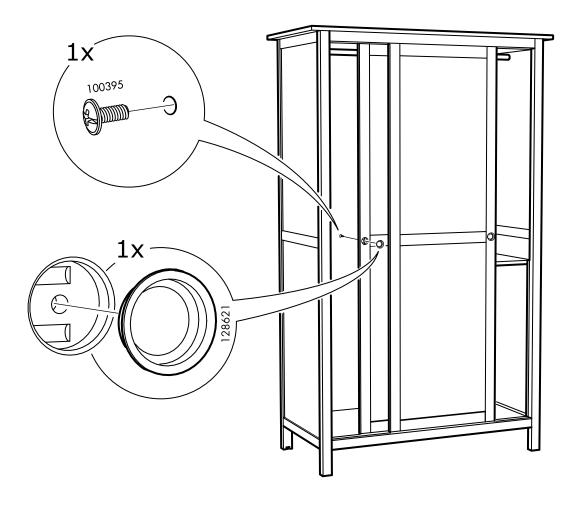

ed to the wall.

Fixing devices for the wall are not included since different wall materials require different types of fixing devices. Use fixing devices suitable for the walls in your home. For advice on suitable fixing systems, contact your local specialized dealer.

### WARNING

Serious or fatal crushing injuries can occur from furniture tip-over. To prevent this furniture from tipping over it must be permanently fixed to the wall.

Fixing devices for the wall are not included since different wall materials require different types of fixing devices. Use fixing devices suitable for the walls in your home. For advice on suitable fixing systems, contact your local specialized dealer.

6 AA-807735-5