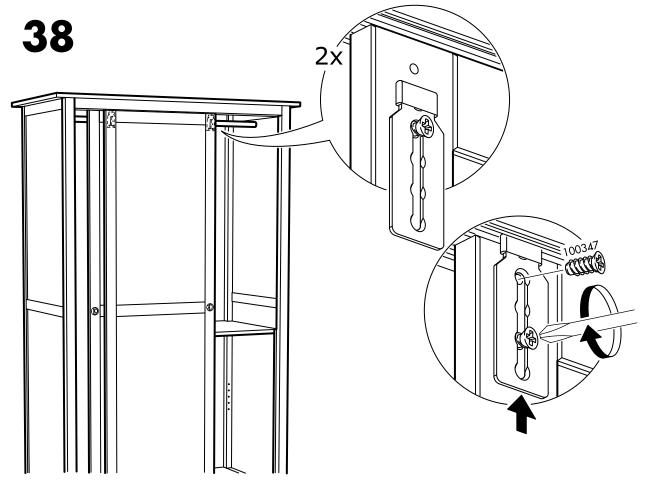

ly fixed to the wall.

Fixing devices for the wall are not included since different wall materials require different types of fixing devices. Use fixing devices suitable for the walls in your home. For advice on suitable fixing systems, contact your local specialized dealer.

### WARNING

Serious or fatal crushing injuries can occur from furniture tip-over. To prevent this furniture from tipping over it must be permanently fixed to the wall.

Fixing devices for the wall are not included since different wall materials require different types of fixing devices. Use fixing devices suitable for the walls in your home. For advice on suitable fixing systems, contact your local specialized dealer.

6 AA-807735-5