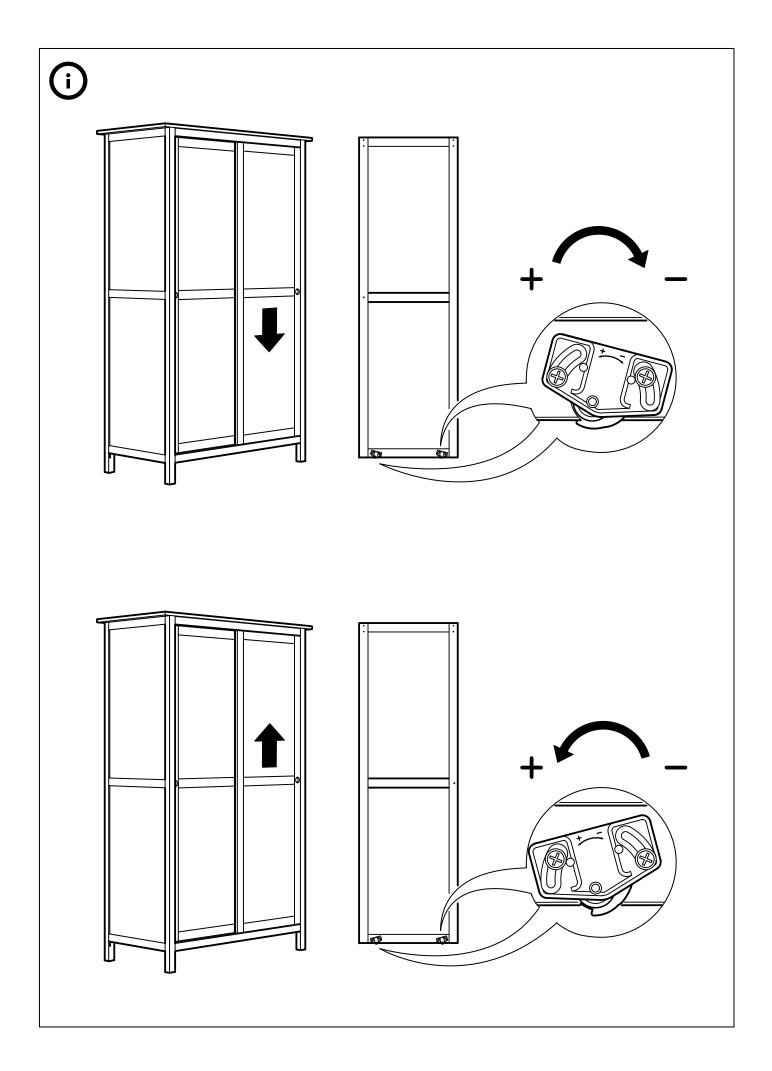

fixed to the wall.

Fixing devices for the wall are not included since different wall materials require different types of fixing devices. Use fixing devices suitable for the walls in your home. For advice on suitable fixing systems, contact your local specialized dealer.

### WARNING

Serious or fatal crushing injuries can occur from furniture tip-over. To prevent this furniture from tipping over it must be permanently fixed to the wall.

Fixing devices for the wall are not included since different wall materials require different types of fixing devices. Use fixing devices suitable for the walls in your home. For advice on suitable fixing systems, contact your local specialized dealer.

6 AA-807735-5