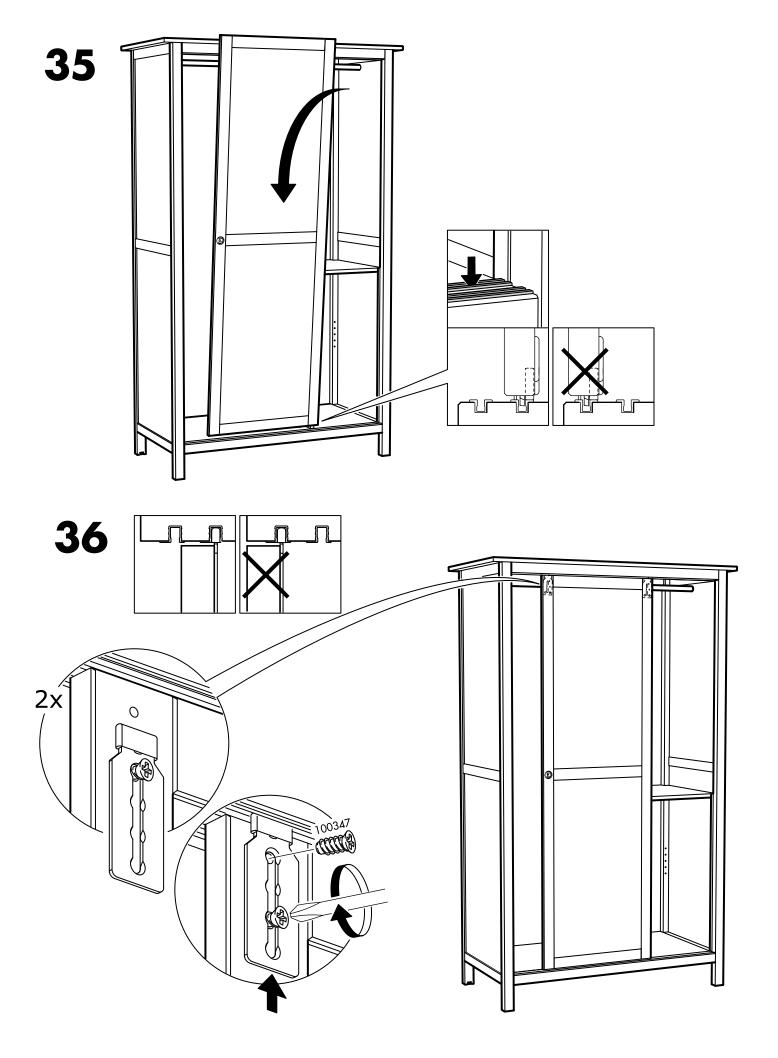

manently fixed to the wall.

Fixing devices for the wall are not included since different wall materials require different types of fixing devices. Use fixing devices suitable for the walls in your home. For advice on suitable fixing systems, contact your local specialized dealer.

### WARNING

Serious or fatal crushing injuries can occur from furniture tip-over. To prevent this furniture from tipping over it must be permanently fixed to the wall.

Fixing devices for the wall are not included since different wall materials require different types of fixing devices. Use fixing devices suitable for the walls in your home. For advice on suitable fixing systems, contact your local specialized dealer.

6 AA-807735-5