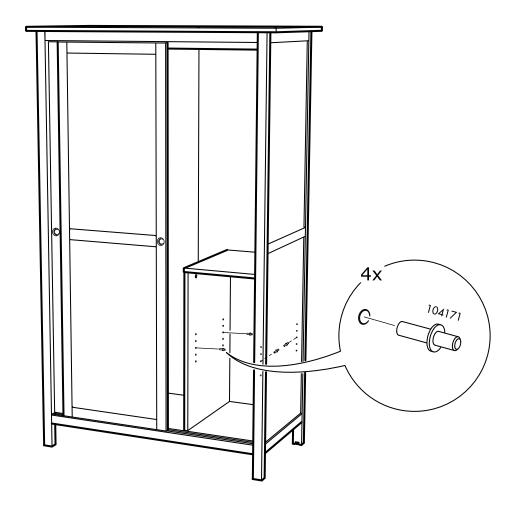

to the wall.

Fixing devices for the wall are not included since different wall materials require different types of fixing devices. Use fixing devices suitable for the walls in your home. For advice on suitable fixing systems, contact your local specialized dealer.

### WARNING

Serious or fatal crushing injuries can occur from furniture tip-over. To prevent this furniture from tipping over it must be permanently fixed to the wall.

Fixing devices for the wall are not included since different wall materials require different types of fixing devices. Use fixing devices suitable for the walls in your home. For advice on suitable fixing systems, contact your local specialized dealer.

6 AA-807735-5