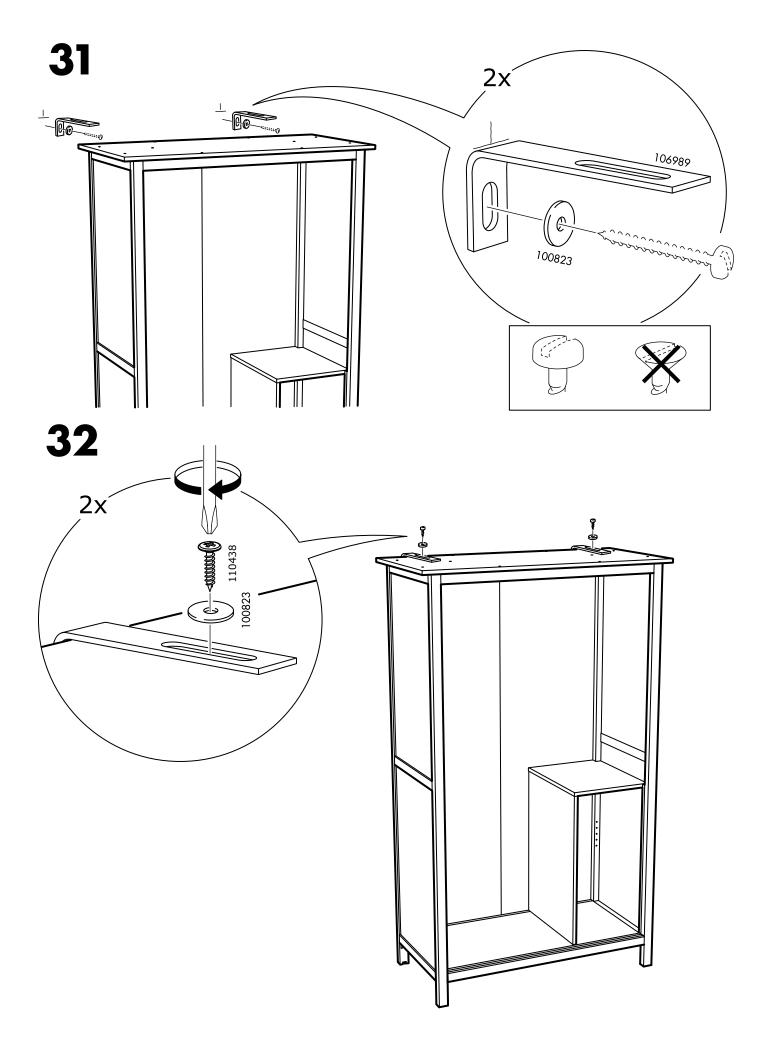

be permanently fixed to the wall.

Fixing devices for the wall are not included since different wall materials require different types of fixing devices. Use fixing devices suitable for the walls in your home. For advice on suitable fixing systems, contact your local specialized dealer.

### WARNING

Serious or fatal crushing injuries can occur from furniture tip-over. To prevent this furniture from tipping over it must be permanently fixed to the wall.

Fixing devices for the wall are not included since different wall materials require different types of fixing devices. Use fixing devices suitable for the walls in your home. For advice on suitable fixing systems, contact your local specialized dealer.

6 AA-807735-5