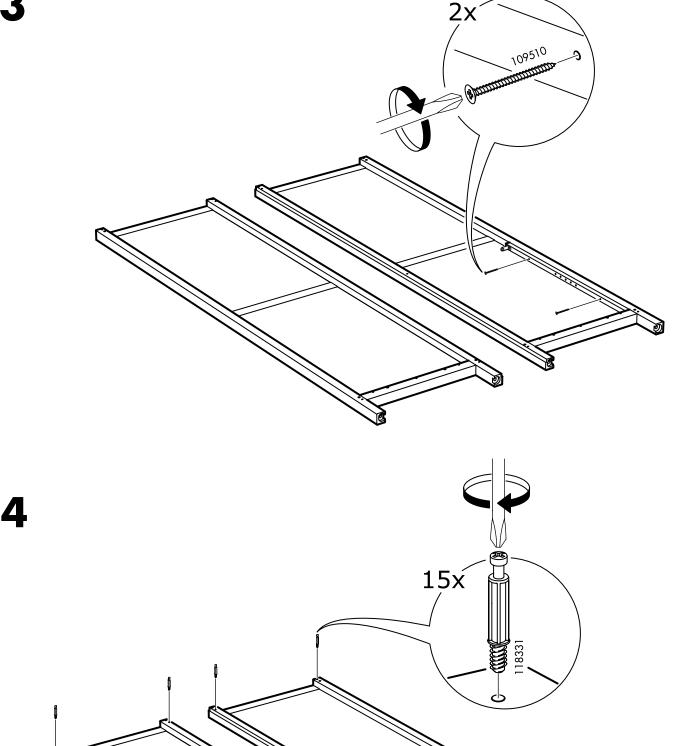

To prevent this furniture from tipping over it must be permanently fixed to the wall.

Fixing devices for the wall are not included since different wall materials require different types of fixing devices. Use fixing devices suitable for the walls in your home. For advice on suitable fixing systems, contact your local specialized dealer.

### WARNING

Serious or fatal crushing injuries can occur from furniture tip-over. To prevent this furniture from tipping over it must be permanently fixed to the wall.

Fixing devices for the wall are not included since different wall materials require different types of fixing devices. Use fixing devices suitable for the walls in your home. For advice on suitable fixing systems, contact your local specialized dealer.

6 AA-807735-5