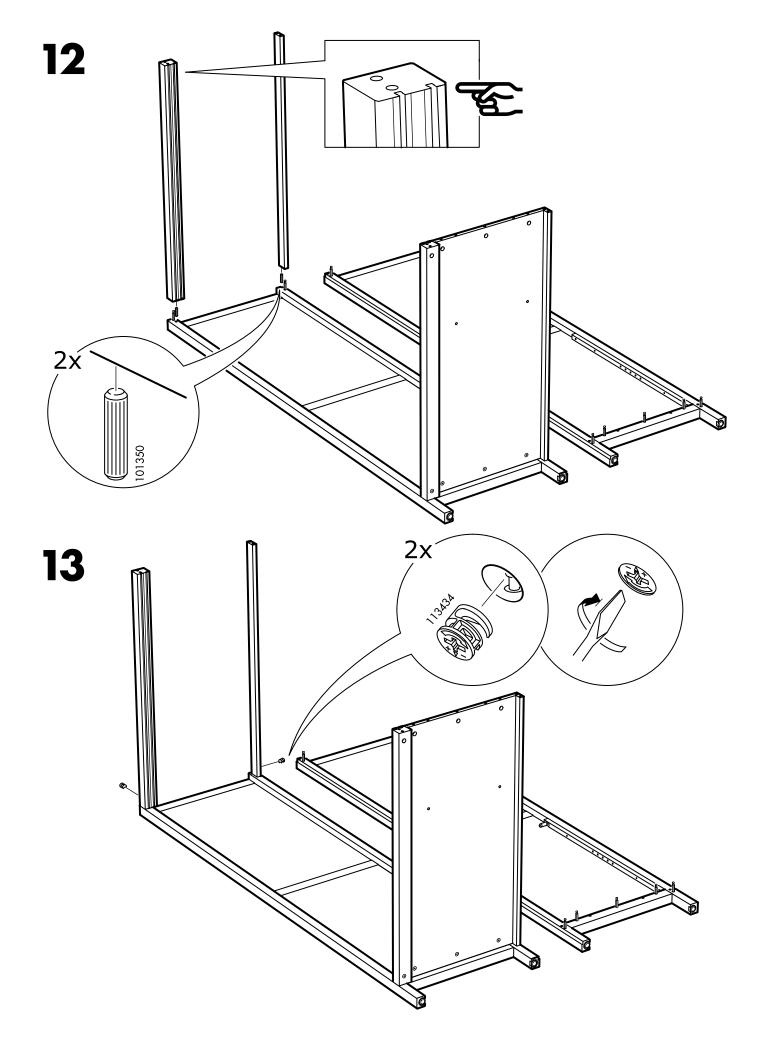

this furniture from tipping over it must be permanently fixed to the wall.

Fixing devices for the wall are not included since different wall materials require different types of fixing devices. Use fixing devices suitable for the walls in your home. For advice on suitable fixing systems, contact your local specialized dealer.

### WARNING

Serious or fatal crushing injuries can occur from furniture tip-over. To prevent this furniture from tipping over it must be permanently fixed to the wall.

Fixing devices for the wall are not included since different wall materials require different types of fixing devices. Use fixing devices suitable for the walls in your home. For advice on suitable fixing systems, contact your local specialized dealer.

6 AA-807735-5