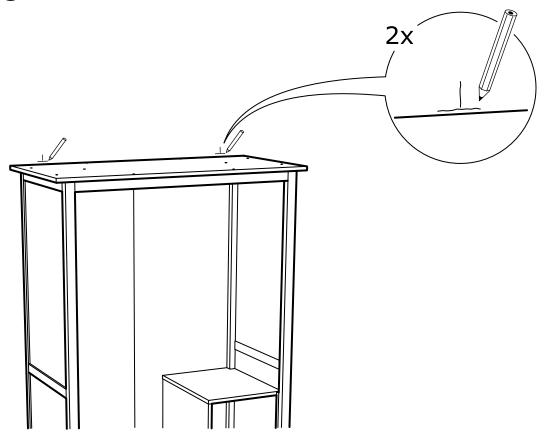

t be permanently fixed to the wall.

Fixing devices for the wall are not included since different wall materials require different types of fixing devices. Use fixing devices suitable for the walls in your home. For advice on suitable fixing systems, contact your local specialized dealer.

### WARNING

Serious or fatal crushing injuries can occur from furniture tip-over. To prevent this furniture from tipping over it must be permanently fixed to the wall.

Fixing devices for the wall are not included since different wall materials require different types of fixing devices. Use fixing devices suitable for the walls in your home. For advice on suitable fixing systems, contact your local specialized dealer.

6 AA-807735-5