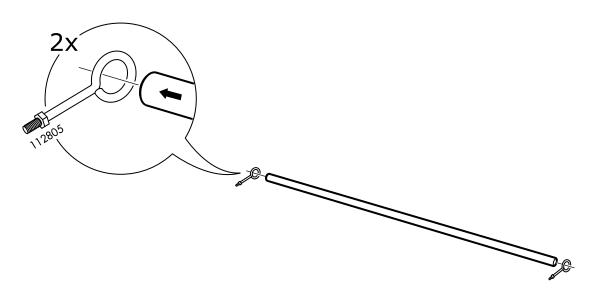

rniture from tipping over it must be permanently fixed to the wall.

Fixing devices for the wall are not included since different wall materials require different types of fixing devices. Use fixing devices suitable for the walls in your home. For advice on suitable fixing systems, contact your local specialized dealer.

### WARNING

Serious or fatal crushing injuries can occur from furniture tip-over. To prevent this furniture from tipping over it must be permanently fixed to the wall.

Fixing devices for the wall are not included since different wall materials require different types of fixing devices. Use fixing devices suitable for the walls in your home. For advice on suitable fixing systems, contact your local specialized dealer.

6 AA-807735-5