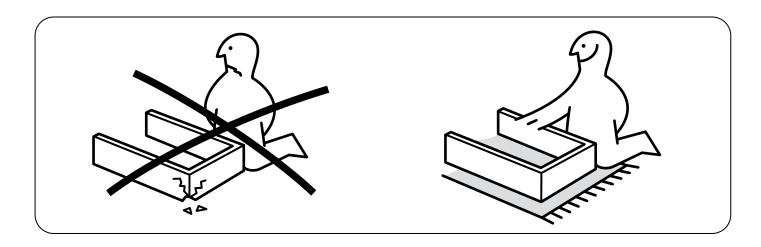

# WARNING

Serious or fatal crushing injuries can occur from furniture tip-over. To prevent this furniture from tipping over it must be permanently fixed to the wall.

Fixing devices for the wall are not included since different wall materials require different types of fixing devices. Use fixing devices suitable for the walls in your home. For advice on suitable fixing systems, contact your local specialized dealer.