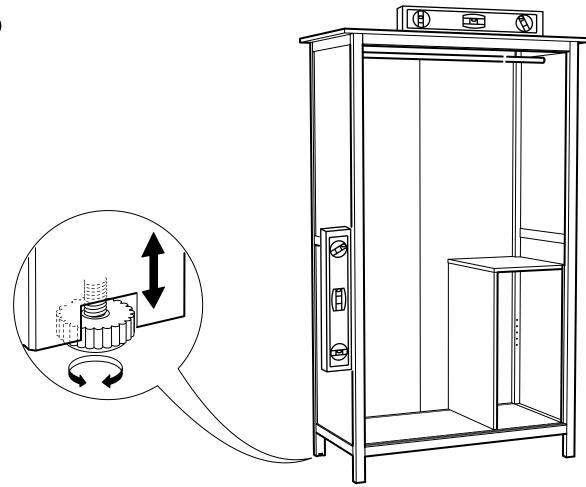

ust be permanently fixed to the wall.

Fixing devices for the wall are not included since different wall materials require different types of fixing devices. Use fixing devices suitable for the walls in your home. For advice on suitable fixing systems, contact your local specialized dealer.

### WARNING

Serious or fatal crushing injuries can occur from furniture tip-over. To prevent this furniture from tipping over it must be permanently fixed to the wall.

Fixing devices for the wall are not included since different wall materials require different types of fixing devices. Use fixing devices suitable for the walls in your home. For advice on suitable fixing systems, contact your local specialized dealer.

6 AA-807735-5