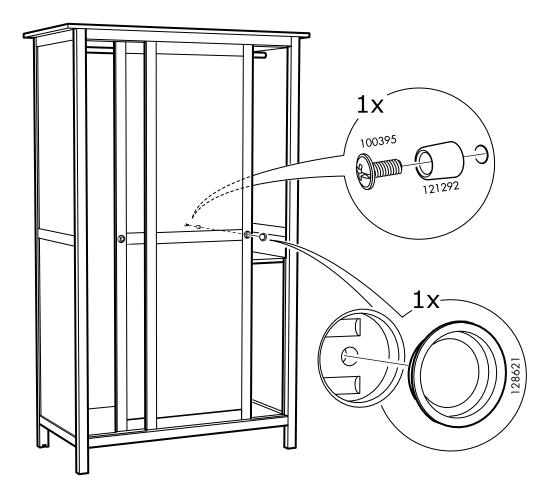

ixed to the wall.

Fixing devices for the wall are not included since different wall materials require different types of fixing devices. Use fixing devices suitable for the walls in your home. For advice on suitable fixing systems, contact your local specialized dealer.

### WARNING

Serious or fatal crushing injuries can occur from furniture tip-over. To prevent this furniture from tipping over it must be permanently fixed to the wall.

Fixing devices for the wall are not included since different wall materials require different types of fixing devices. Use fixing devices suitable for the walls in your home. For advice on suitable fixing systems, contact your local specialized dealer.

6 AA-807735-5