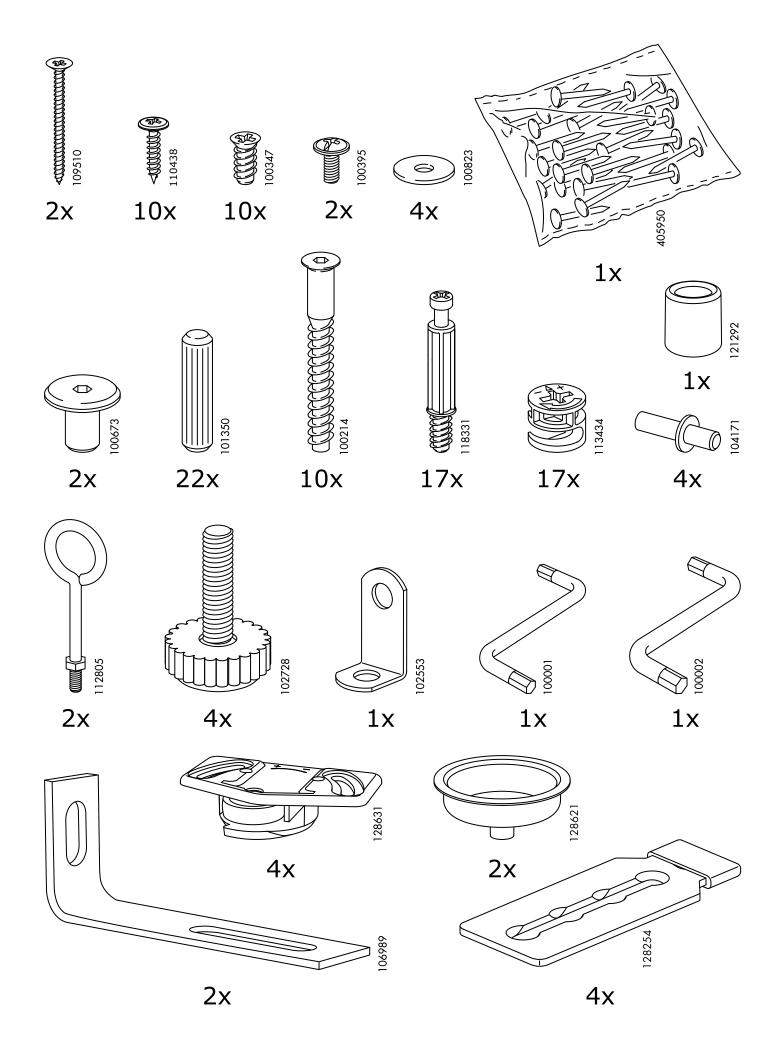

e tip-over. To prevent this furniture from tipping over it must be permanently fixed to the wall.

Fixing devices for the wall are not included since different wall materials require different types of fixing devices. Use fixing devices suitable for the walls in your home. For advice on suitable fixing systems, contact your local specialized dealer.

### WARNING

Serious or fatal crushing injuries can occur from furniture tip-over. To prevent this furniture from tipping over it must be permanently fixed to the wall.

Fixing devices for the wall are not included since different wall materials require different types of fixing devices. Use fixing devices suitable for the walls in your home. For advice on suitable fixing systems, contact your local specialized dealer.

6 AA-807735-5