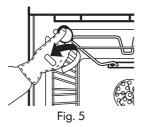

#### To replace the lamp

1. Disconnect the oven from the power supply.

- 2. Unscrew the lamp cover (Fig. 5), replace the lamp (see note for lamp type) and screw the lamp cover back on.
- 3. Reconnect the oven to the power supply.