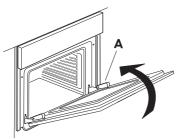

#### To remove the door

- 1. Open the door fully.
- 2. Lift the catches and push them forwards as far as they will go (Fig. 1).

 Close the door as far as it will go (A), lift it up (B) and turn it (C) until it is released (D) (Fig. 2, 3, 4).