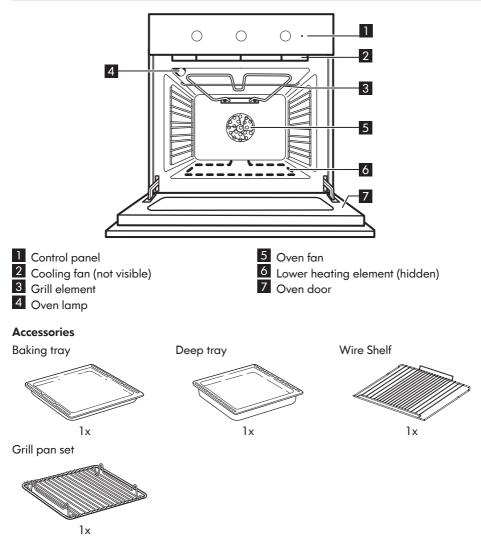

## **Product description**

#### Inserting the wire shelf and other accessories

Insert the wire shelf onto the level you require by holding it tilted slightly upwards and resting the raised rear side (pointing upwards) down first. Next, slide it horizontally along the shelf guide as far as possible.

The other accessories, such as the baking tray, are inserted horizontally by sliding them along the shelf guides.

If you want to buy an accessory, call the Authorized Service Centre.