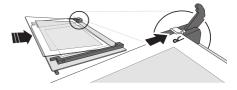

#### Door lock device

To open the door with the door lock device see Fig 1.

The door safety device can be removed by following the sequence of images (see Fig. 2).

Fig. 2