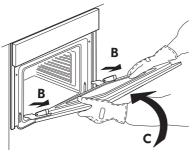

#### To remove the door

- 1. Open the door fully.
- 2. Lift the catches and push them forwards as far as they will go (Fig. 1).

 Close the door as far as it will go (A), lift it up (B) and turn it (C) until it is released (D) (Fig. 2, 3, 4).