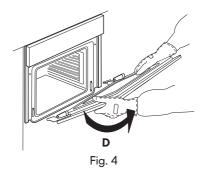

#### To remove the door

- 1. Open the door fully.
- 2. Lift the catches and push them forwards as far as they will go (Fig. 1).

 Close the door as far as it will go (A), lift it up (B) and turn it (C) until it is released (D) (Fig. 2, 3, 4).

Fig. 3