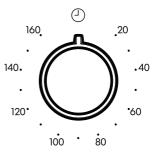

#### **Daily use**

1. Select a function

To select a function, turn the *selection knob* to the symbol for the function you require.

#### 2. Turn on/off the oven

To switch on the oven turn the A Knob to the desired function, to switch off turn the A knob to position "0".

#### 4. Setting the timer

This option does not interrupt or activate cooking but allows you to use the minute minder both while a function is active and when the oven is off.

To activate the timer, turn the *timer knob* right round in an clockwise direction and then turn it back in the opposite direction to the desired duration: an acoustic signal will warn you when the count-down is finished.