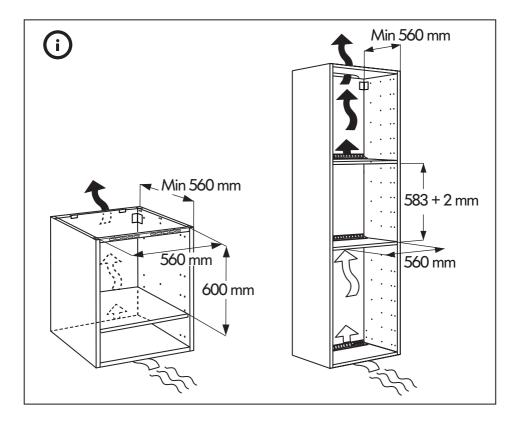

A Carry out all cabinet cutting works before fitting the appliance in the furniture and remove all wood chips and sawdust.

Do not obstruct the minimum gap between the worktop and the

upper edge of the oven - risk of burn.

Do not remove the oven from its polystyrene foam base until the time of installation.

▲ After installation, the bottom of the appliance must no longer be accessible - risk of burn.

△ Do not install the appliance behind a decorative door - risk of fire.