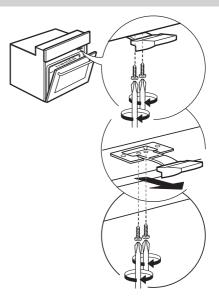

#### Door lock device

To open the door with the door lock device see Fig 1.

The door safety device can be removed by following the sequence of images (see Fig. 2).

Fig. 2