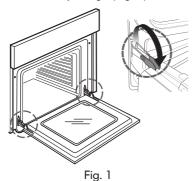

#### Door lock device

To open the door with the door lock device see Fig 1.

The door safety device can be removed by following the sequence of images (see Fig. 2).

Fig. 2