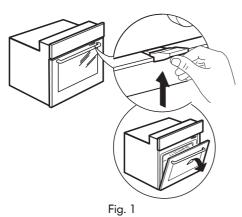

#### To remove the door

- 1. Open the door fully.
- 2. Lift the catches and push them forwards as far as they will go (Fig. 1).

 Close the door as far as it will go (A), lift it up (B) and turn it (C) until it is released (D) (Fig. 2, 3, 4).