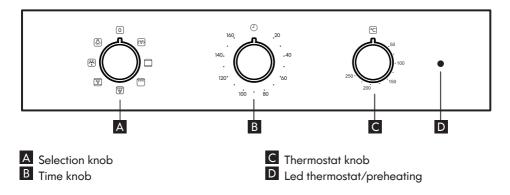

## **Control panel**

#### **Daily use**

1. Select a function

To select a function, turn the *selection knob* to the symbol for the function you require.

#### 2. Turn on/off the oven

To switch on the oven turn the A Knob to the desired function, to switch off turn the A knob to position "0".

#### 3. Preheating

Once the function has been activated, the LED thermostat will switch on signalling that the preheating process has begun.

At the end of this process, the LED thermostat switches off indicating that the oven has reached the set temperature: At this point, place the food inside and proceed with cooking.

#### 4. Setting the timer

This option does not interrupt or activate cooking but allows you to use the minute minder both while a function is active and when the oven is off.

To activate the timer, turn the *timer knob* right round in an clockwise direction and then turn it back in the opposite direction to the desired duration: an acoustic signal will warn you when the count-down is finished.