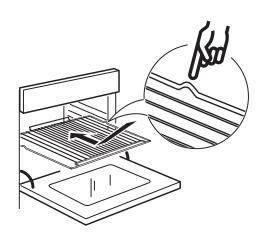

#### Inserting the wire shelf and other accessories

Insert the wire shelf onto the level you require by holding it tilted slightly upwards and resting the raised rear side (pointing upwards) down first. Next, slide it horizontally along the shelf guide as far as possible.