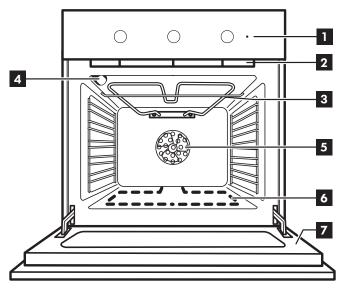

## **Product description**

- 1 Control panel
- 2 Cooling fan (not visible)
- 3 Grill element
- 4 Oven lamp
- 5 Oven fan
- 6 Lower heating element (hidden)
- 7 Oven door