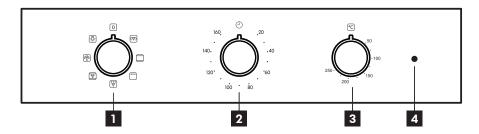

## **Control panel**

- 1 Selection knob
- 2 Time knob
- 3 Thermostat knob
- 4 Led thermostat/preheating