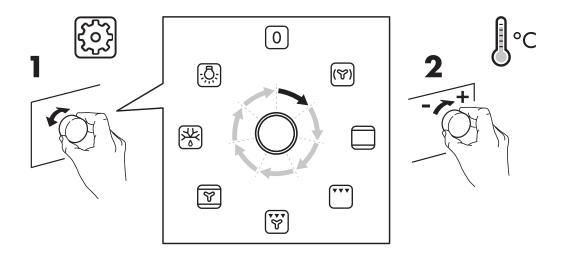

## **Control panel**

- 1 Selection knob
- 2 Time knob
- 3 Thermostat knob
- 4 Led thermostat/preheating

## **Display / Function**

#### EODCED AID

For cooking different foods that require the same cooking temperature on several shelves (maximum three) at the same time.

#### **CONVENTIONAL (Top and Bottom Heat)**

For cooking any kind of dish on one shelf only.

#### CDILL

For grilling steaks, kebabs and sausages, cooking vegetables au gratin or toasting bread.

#### **GRILLING WITH FAN**

For roasting large joints of meat (legs, roast beef, chicken).

#### **CONVECTION BAKE**

For baking cakes with juicy fillings on a single shelf.

#### **DEFROST**

For defrosting food more quickly.

### LIGHT

| MATÄLSKARE         | 103 687 81                             |               | 1                |                          | 71                                                                               | 29                         |
|--------------------|----------------------------------------|---------------|------------------|--------------------------|----------------------------------------------------------------------------------|----------------------------|
| MATTRADITION       | 203 687 85<br>504 118 72<br>804 118 75 |               | 1                |                          | 71                                                                               | 27                         |
| GB<br>Manufacturer | Model                                  | Built-in Oven | Number of cavity | Heat source : electrical | Usable volume (litres) Measured with any side grids and catalytic panels removed | Mass of the appliance (Kg) |