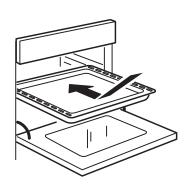

The other accessories, such as the baking tray, are inserted horizontally by sliding them along the shelf guides.

If you want to buy an accessory, call the Authorized Service Centre.